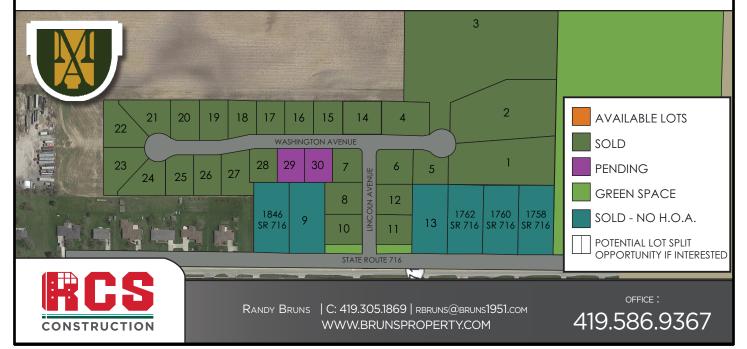

## HIGHLIGHTS

• Marion Local School District - known for excellent academics & athletics.

• Beautiful custom streetscape entrance maintained by the Association.

• Local parks & nature preserves nearby.

| LOT<br>NUMBER | ADDRESS             | ADJACENCY | PRICE   |
|---------------|---------------------|-----------|---------|
| 29            | 1857 Washington Ave | Yard      | PENDING |
| 30            | 1841 Washington Ave | Yard      | PENDING |